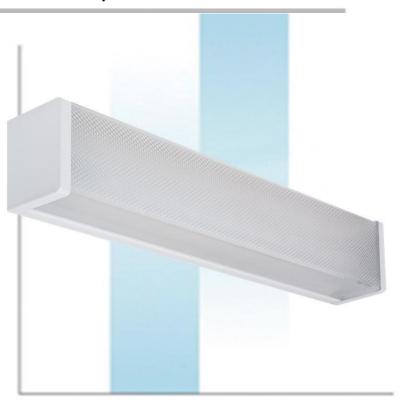

# LED 902 Series

#### **LED Vanity Fixture**

#### **Features**

- · White finish, wall or ceiling mount
- UL listed, Drive and module kits are DLC approved
- 3500k,4000k & 5000k
- Available in 2' or 4'
- 0-10v Dimmable