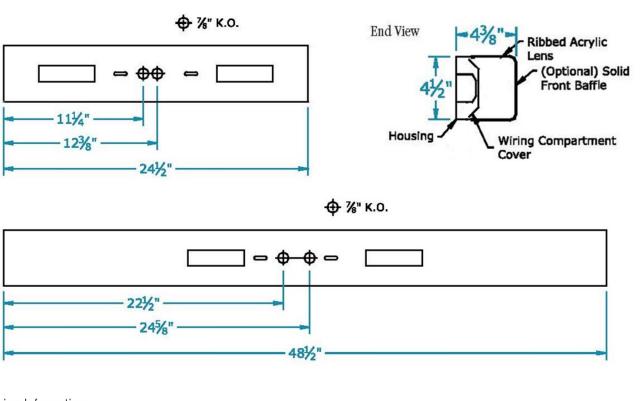

### **Dimensions**

Dimensions are subject to change. Consult factory for verification. All configurations may not be shown.

Back View

Ordering Information

Example: LEDK-902-36W-4K