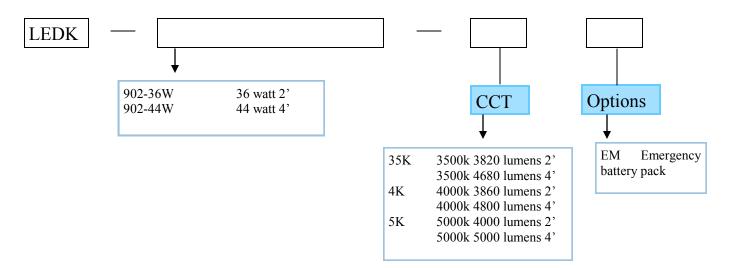

## LED 902 Series

### **Dimensions**

Dimensions are subject to change. Consult factory for verification. All configurations may not be shown.

Back View

Ordering Information

Example: LEDK-902-36W-4K